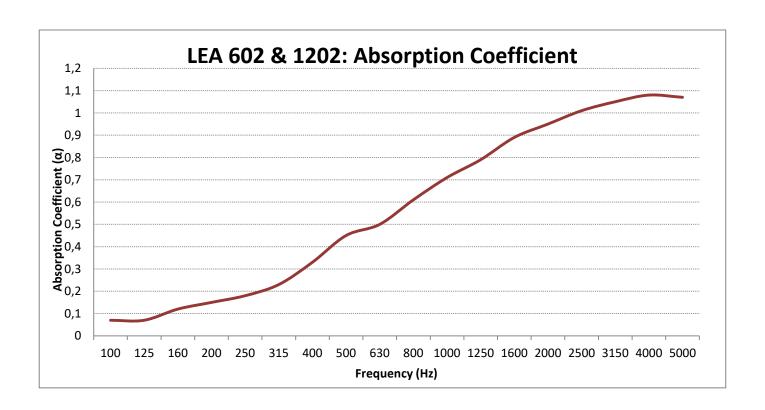

## ACOUSTIC ABSORPTION COEFFICIENT

All product characteristics are subject to variation due to production tolerances. **NEEC AUDIO BARCELONA S.L.** reserves the right to make changes or improvements in the design or manufacturing that may affect these product specifications.

## **TECHNICAL SPECIFICATIONS**

LEA-602

| Absorption performance | Medium and high frequencies |
|------------------------|-----------------------------|
| NRC                    | 0,55                        |
| Material               | PET                         |
| Fire Class             | EU: Euroclass B-s2, d0      |
|                        |                             |