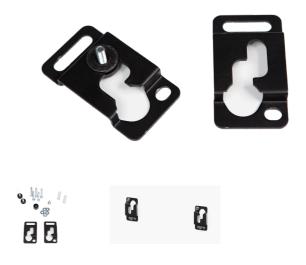

## MBK101 Wall mounting bracket for bass cabinets

The MBK101 is a mounting bracket that can be used to mount different kinds of bass cabinets with a limited size and weight. The simple, nevertheless very efficient principle provides an easy and quick installation.

It is based on two wall brackets with N-shaped notch which have to be installed against the wall on the desired location. Two cylindrical metal bushings have to be fixed to the provided points on the bass cabinet, using the included screws. Subsequently, the cylindrical metal bushings have to be hooked into the N-shaped notch of the wall brackets.

This principle provides great flexibility for installing different kinds of bass cabinets or other devices, while the distance to the wall is limited to only 14 mm.