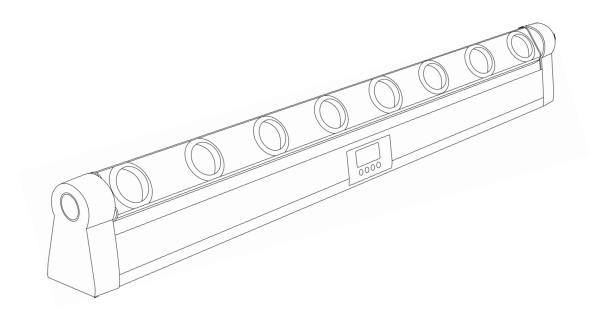

# 8\*8W RGBW 4in1 LED Moving Head Beam Light

User Manual

Please read this manual carefully before use!

Thank you for purchasing this product. To optimize the performance of this product, prior to use, please read these operating instructions carefully to familiarise yourself with the basic operation of this unit. Please keep the manual in safe price for future reference.