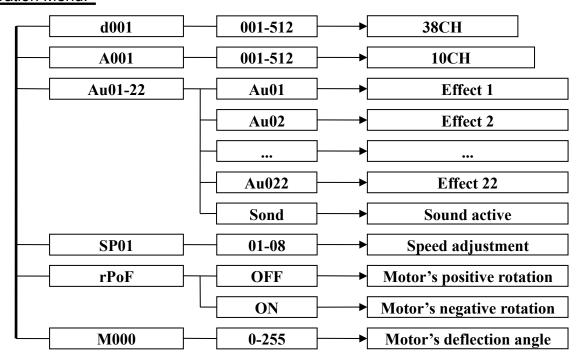

#### Operation Menu:

# **DMX512 38 Channels Description**

| Channel | Value   | Function                         |
|---------|---------|----------------------------------|
| 1       | 0-255   | Pan                              |
| 2       | 0-255   | Pan speed                        |
|         | 0-10    | 5-38 channel work                |
|         | 11-22   | Built-in effect1                 |
|         | 21-31   | Built-in effect 2                |
|         | 32-42   | Built-in effect3                 |
|         | 43-53   | Built-in effect4                 |
|         | 54-64   | Built-in effect5                 |
|         | 65-75   | Built-in effect6                 |
|         | 76-86   | Built-in effect7                 |
|         | 87-97   | Built-in effect8                 |
|         | 98-108  | Built-in effect9                 |
|         | 109-119 | Built-in effect10                |
| 2       | 120-130 | Built-in effect11                |
| 3       | 131-141 | Built-in effect12                |
|         | 142-152 | Built-in effect13                |
|         | 153-163 | Built-in effect14                |
|         | 164-174 | Built-in effect15                |
|         | 175-185 | Built-in effect16                |
|         | 186-196 | Built-in effect17                |
|         | 197-207 | Built-in effect18                |
|         | 208-218 | Built-in effect19                |
|         | 219-229 | Built-in effect20                |
|         | 230-240 | Built-in effect21                |
|         | 241-250 | Built-in effect22                |
|         | 251-255 | Sound active effect              |
| 4       | 0-255   | Built-in effect speed adjustment |
| 5       | 0-255   | Dimmer                           |
| 6       | 6-255   | Strobe from slow to fast         |
| 7       | 0-255   | Red dimmer                       |
| 8       | 0-255   | Green dimmer                     |
| 9       | 0-255   | Blue dimmer                      |
| 10      | 0-255   | White dimmer                     |
| 11      | 0-255   | Red dimmer                       |
| 12      | 0-255   | Green dimmer                     |
| 13      | 0-255   | Blue dimmer                      |
| 14      | 0-255   | White dimmer                     |
|         | 0-255   | Red dimmer                       |
| 35      | 0-255   | Red dimmer                       |
| 36      | 0-255   | Green dimmer                     |
| 37      | 0-255   | Blue dimmer                      |
| 38      | 0-255   | White dimmer                     |

#### **DMX512 10 Channels Description**

| Channel | Value | Function                         |
|---------|-------|----------------------------------|
| 1       | 0-255 | Pan                              |
| 2       | 0-255 | Pan speed                        |
| 3       | 0-255 | Built-in effect                  |
| 4       | 0-255 | Built-in effect speed adjustment |
| 5       | 0-255 | Dimmer                           |
| 6       | 6-255 | Strobe from slow to fast         |
| 7       | 0-255 | Red dimmer                       |
| 8       | 0-255 | Green dimmer                     |
| 9       | 0-255 | Blue dimmer                      |
| 10      | 0-255 | White dimmer                     |

Notes:Setting master-slave:Set master machine at Au01,Au02,Au03...Au22 and slave machine at d001/A001. Just one light could be settled to be master.