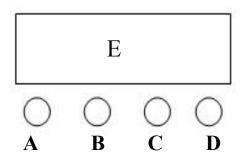

#### **Display Function Instruction**

- A. Function button (MENU)
- B. UP button (UP)
- C. DOWN button (DOWN)
- D. Enter button (ENTER)
- E. LED display

Instructions: press A ( MENU button) to show 5 different functions, the front 2 digital means the current function (see following chart). The last 2 digital means address, speed. Press B(UP button) or C (DOWN button) to change the data, press D (Enter button) to confirm.