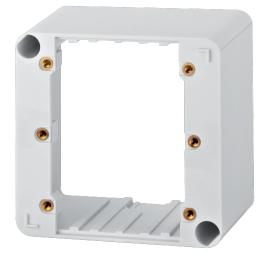

## Applications

- Residential buildings
- Industrial buildings
- Commercial buildings
- Conference rooms
- Offices, Hotels
- Restaurants, Bars

The WB3102/SW are wall mounting boxes for the VC3xx2-series volume controllers. The plastic installation box is the surface mount version. It is available in white.

## ► Specifications

| PRODUCT FEATURES                   |            |                 |
|------------------------------------|------------|-----------------|
| WB3102/SW                          | Material   | ABS             |
|                                    | Dimensions | 81 x 81 x 51 mm |
|                                    | Weight     | 0.061 kg        |
| SHIPPING & ORDERING                |            |                 |
| Packaging                          |            | Carton box      |
| Shipping weight and volume (4 pcs) |            | 0.364 kg        |
|                                    |            |                 |