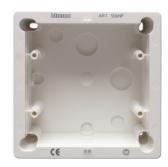

## BB2 On-wall box for PM1122RL

The BB2 is an on-wall box for the PM1122RL, the analog remote control with local input for the PM1122 pre-amplifier.

The BB2 and PM1122RL have been designed to match perfectly with each other. No more searching for the right accessory— APart products are available from stock and have been designed to make an installer's life easier!

BB2 is standard in white color. As an option, it can be painted in any RAL color (Ref. PAINT-CAB6). Please note that the minimum order quantity for PAINT-CAB6 is 12 pieces.

## TECHNICAL SPECIFICATIONS

116 x 116 x 56 mm (H x W x D)

WWW.APART-AUDIO.COM INFO@APART-AUDIO.COM