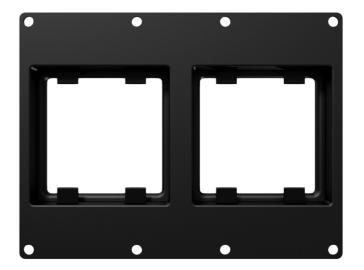

## Product information:

The CASY303 covers three module spaces in a CASY chassis and is a universal base for two 45 x 45 mm standard sized products such as matrix control panels, volume controllers, connection plates, .... The cover frame includes four security tabs that can slide in the top and bottom of the frame. These tabs will ensue a firm fixation of the installed connection plate while plugging and unplugging connectors. The module plate will ensure a flush mount installation in to any CASY configuration.

## **Product Features:**

| Dimensions |       | 107.5 x 82.1 mm (W x H) |
|------------|-------|-------------------------|
| Module     | Space | 2                       |