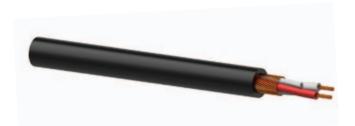

## MICROPHONE CABLE MC105

The MC105 microphone cable is a very compact cable for indoor and outdoor applications. The cable consists of a flexible PVC jacket and has an outer diameter of 3,5 mm. Two insulated and twisted conductors are provided inside the cable. The durable shielding gives an excellent protection against interference of all kinds such as electromagnetic fields produced by dimmers, electric motors or power cables. The MC105, which is available in black, grey or white, can be used in fixed installations or for internal wiring of audiorack systems where compact cabling is required.