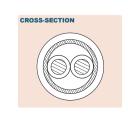

## MICROPHONE CABLE MC105

The MC105 microphone cable is a very compact cable for indoor and outdoor applications. The cable consists of a flexible PVC jacket and has an outer diameter of 3,5 mm. Two insulated and twisted conductors are provided inside the cable. The durable shielding gives an excellent protection against interference of all kinds such as electromagnetic fields produced by dimmers, electric motors or power cables. The MC105, which is available in black, grey or white, can be used in fixed installations or for internal wiring of audiorack systems where compact cabling is required.

MC105G

| Type of cable                          | Balanced microphone cable |  |
|----------------------------------------|---------------------------|--|
| Inner conductor                        | 2 x BC 7 x 0,15 mm        |  |
| Inner conductor section                | 0,125 mm²                 |  |
| Isolation                              | LDPE Ø 1,0 mm             |  |
| Isolation colour                       | Red / White               |  |
| Number of conductors                   | 2                         |  |
| Conductor twisting                     | Yes                       |  |
| Shielding                              | BC 32 x 0,12 mm - Spiral  |  |
| Filling                                | None                      |  |
| Separator                              | None                      |  |
| Outer jacket                           | Flexible PVC              |  |
| Outer jacket colour                    | Black / White / Grey      |  |
| Outer jacket dimensions                | Ø 3,5 mm                  |  |
| Lead resistance - 100 meter            | 13,75 Ohm                 |  |
| Cable crosstalk - 100 meter            | Min 73,3 dB               |  |
| Cap. Lead to lead - meter @ 1 kHz      | 54 pF                     |  |
| Cap. Lead to shielding - meter @ 1 kHz | 98 pF                     |  |
| Velocity of proporation (%)            | 69,59                     |  |
| American Wire Gauge                    | 26 AWG                    |  |