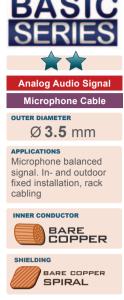

## MICROPHONE CABLE MC105

The MC105 microphone cable is a very compact cable for indoor and outdoor applications. The cable consists of a flexible PVC jacket and has an outer diameter of 3,5 mm. Two insulated and twisted conductors are provided inside the cable. The durable shielding gives an excellent protection against interference of all kinds such as electromagnetic fields produced by dimmers, electric motors or power cables. The MC105, which is available in black, grey or white, can be used in fixed installations or for internal wiring of audiorack systems where compact cabling is required.

MC105G

| Type of cable                          | Balanced microphone cable |  |
|----------------------------------------|---------------------------|--|
| Inner conductor                        | 2 x BC 7 x 0,15 mm        |  |
| Inner conductor section                | 0,125 mm²                 |  |
| Isolation                              | LDPE Ø 1,0 mm             |  |
| Isolation colour                       | Red / White               |  |
| Number of conductors                   | 2                         |  |
| Conductor twisting                     | Yes                       |  |
| Shielding                              | BC 32 x 0,12 mm - Spiral  |  |
| Filling                                | None                      |  |
| Separator                              | None                      |  |
| Outer jacket                           | Flexible PVC              |  |
| Outer jacket colour                    | Black / White / Grey      |  |
| Outer jacket dimensions                | Ø 3,5 mm                  |  |
| Lead resistance - 100 meter            | 13,75 Ohm                 |  |
| Cable crosstalk - 100 meter            | Min 73,3 dB               |  |
| Cap. Lead to lead - meter @ 1 kHz      | 54 pF                     |  |
| Cap. Lead to shielding - meter @ 1 kHz | 98 pF                     |  |
| Velocity of proporation (%)            | 69,59                     |  |
| American Wire Gauge                    | 26 AWG                    |  |