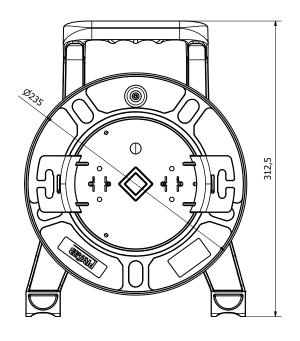

The drum dimension of Ø 235 mm allows winding of a standard microphone cable (Ø6.5mm) up to 75 meters.

| rental mobile st. | AGE |
|-------------------|-----|
|-------------------|-----|

| Physical Characteristics |                                    |  |
|--------------------------|------------------------------------|--|
| Width                    | 235 mm                             |  |
| Height                   | 312,5 mm                           |  |
| Depth                    | 206 mm                             |  |
| Drum inner diameter      | Ø 130 mm                           |  |
| Drum outer diameter      | Ø 235 mm                           |  |
| Drum depth               | 112 mm                             |  |
| Weight                   | 1.0 Kg                             |  |
| Construction materials   | Sturdy polycarbonate frame         |  |
|                          | Impact resistant polyethylene drum |  |
| Features                 | Ergonomic grip                     |  |
|                          | Front flange with cable winder     |  |
|                          | Locking brake                      |  |

## **Technical drawing**