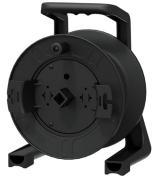

## **CDM235**

## Professional cable reel Ø 235 x 112 mm

\*\*\*\*

The CDM235 is a cable reel designed for intensive and professional use constructed using lightweight, extremely strong and impact resistant materials. The frame construction is made of polycarbonate (PC) materials while the drum is made of impact resistant polyethylene (PE).

The lightweight construction in combination with the ergonomic grip allows easy carriage for mobile applications. The front side is fitted with an external cable winder allowing easy and clean winding of a patch tail. Holes for fixation of all international types of power plugs are available on the center plate.