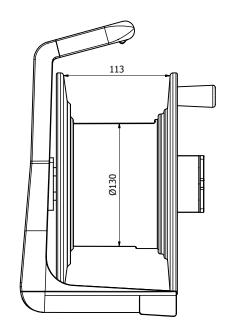

The drum dimension of Ø 235 mm allows winding of a standard microphone cable (Ø6.5mm) up to 75 meters.

| rental mobile st. | AGE |
|-------------------|-----|
|-------------------|-----|

| Physical Characteristics |                                    |  |
|--------------------------|------------------------------------|--|
| Width                    | 235 mm                             |  |
| Height                   | 312,5 mm                           |  |
| Depth                    | 206 mm                             |  |
| Drum inner diameter      | Ø 130 mm                           |  |
| Drum outer diameter      | Ø 235 mm                           |  |
| Drum depth               | 112 mm                             |  |
| Weight                   | 1.0 Kg                             |  |
| Construction materials   | Sturdy polycarbonate frame         |  |
|                          | Impact resistant polyethylene drum |  |
| Features                 | Ergonomic grip                     |  |
|                          | Front flange with cable winder     |  |
|                          | Locking brake                      |  |

## **Technical drawing**