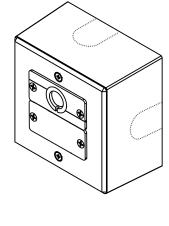

#### Installing the Inserts

To install the inserts onto the **OWB-1G**, do the following:

1. Mount the inserts onto the supplied metal frame (inserts are not included and can be purchased separately).

2. Connect the cable ports to the rear side of the insert(s).

Use 2 screws to attach the metal insert frame to the OWB-1G.

OWB-1G Quick Start (P/N: 2900-300078QS REV 2)

To mount a wall plate onto the **OWB-1G**, do the following:

- 1. Connect the cables to the relevant connections on the wall plate.
- 2. Remove the 2 screws securing the face plate of the wall plate.
- 3. Insert the wall plate (with the face plate) into the **OWB-1G**.
- 4. Secure the wall plate with the 2 screws to the **OWB-1G**.