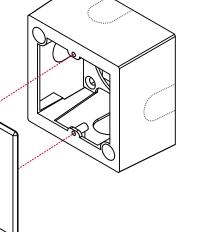

### Step 3: Installing the OWB-1G

To mount the **OWB-1G** to a wall or other surface, do the following:

If you want to feed the cables to the **OWB-1G** from any of the four sides, carefully break the knock-off holes where appropriate (knock-off holes are shown as gray dotted lines in the illustrations below).

Feed the cables from the rear/sides of the OWB-1G out through the front.

Hold the **OWB-1G** in position against the wall or surface on which it is to be mounted, taking care that the **OWB-1G** is level, and attach it using the wall mounting kit.