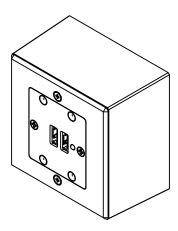

#### Installing the Inserts

To install the inserts onto the **OWB-1G**, do the following:

1. Mount the inserts onto the supplied metal frame (inserts are not included and can be purchased separately).

2. Connect the cable ports to the rear side of the insert(s).

Use 2 screws to attach the metal insert frame to the OWB-1G.

OWB-1G Quick Start (P/N: 2900-300078QS REV 2)

To mount a wall plate onto the **OWB-1G**, do the following:

- 1. Connect the cables to the relevant connections on the wall plate.
- 2. Remove the 2 screws securing the face plate of the wall plate.
- 3. Insert the wall plate (with the face plate) into the **OWB-1G**.
- 4. Secure the wall plate with the 2 screws to the **OWB-1G**.