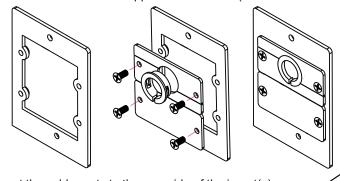

#### Installing the Inserts

To install the inserts onto the **OWB-1G**, do the following:

1. Mount the inserts onto the supplied metal frame (inserts are not included and can be purchased separately).

2. Connect the cable ports to the rear side of the insert(s).

Use 2 screws to attach the metal insert frame to the OWB-1G.

OWB-1G Quick Start (P/N: 2900-300078QS REV 2)

To mount a wall plate onto the **OWB-1G**, do the following:

- 1. Connect the cables to the relevant connections on the wall plate.
- 2. Remove the 2 screws securing the face plate of the wall plate.
- 3. Insert the wall plate (with the face plate) into the **OWB-1G**.
- 4. Secure the wall plate with the 2 screws to the **OWB-1G**.