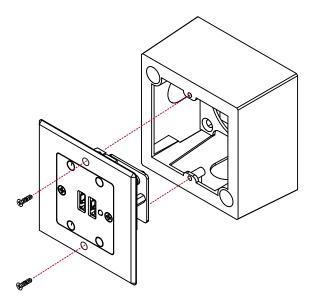

Use 2 screws to attach the metal insert frame to the OWB-1G.

OWB-1G Quick Start (P/N: 2900-300078QS REV 2)

To mount a wall plate onto the **OWB-1G**, do the following:

- 1. Connect the cables to the relevant connections on the wall plate.
- 2. Remove the 2 screws securing the face plate of the wall plate.
- 3. Insert the wall plate (with the face plate) into the **OWB-1G**.
- 4. Secure the wall plate with the 2 screws to the **OWB-1G**.