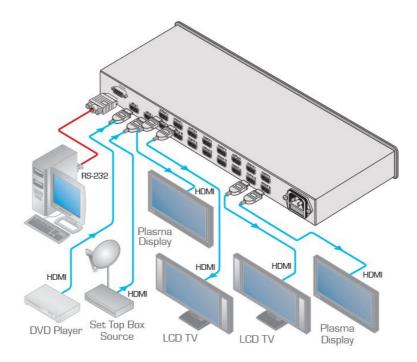

## VM-216H

2x1:16 HDMI Switchable DA

| HDMI | HDCP Compliant

The VM-216H is a distribution amplifier for HDMI signals. It reclocks and equalizes one of 2 selectable input signals and distributes it to 8 or 16 identical outputs