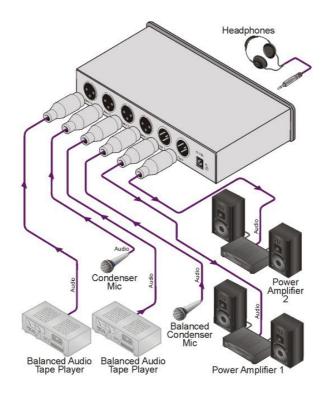

## VA-14

4-Channel Balanced Audio Mixer

| Headphones

The VA-14 is a high-performance 4-channel mixer for balanced mono audio signals on XLR connectors. The unit inputs four channels of any combination of balanced mic or line level audio signals and outputs two mixed balanced audio and one headphone signal